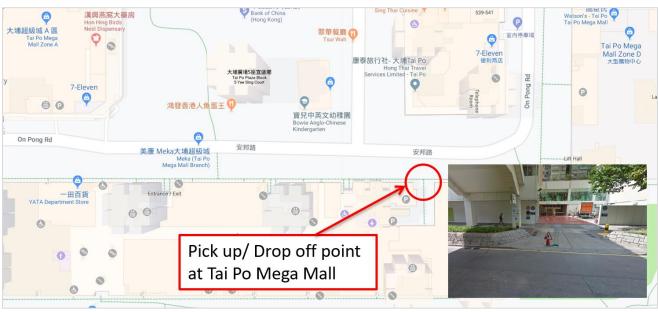

# Location Map of Pick up / Drop off Point for Shuttle Bus between HKSP & Tai Po Mega Mall