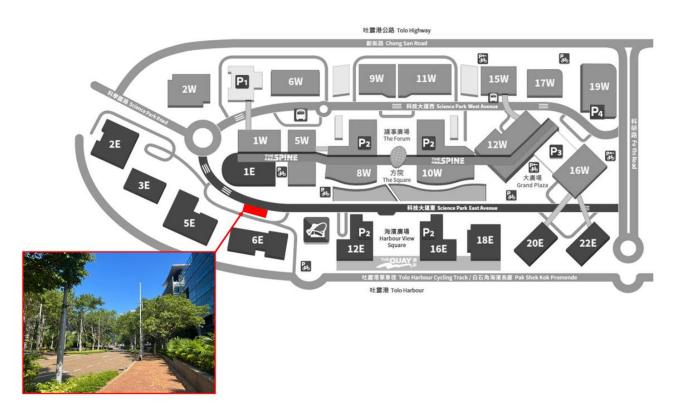

# Location Map of Pick up / Drop off Point for Shuttle Bus between HKSP & Tai Po Mega Mall