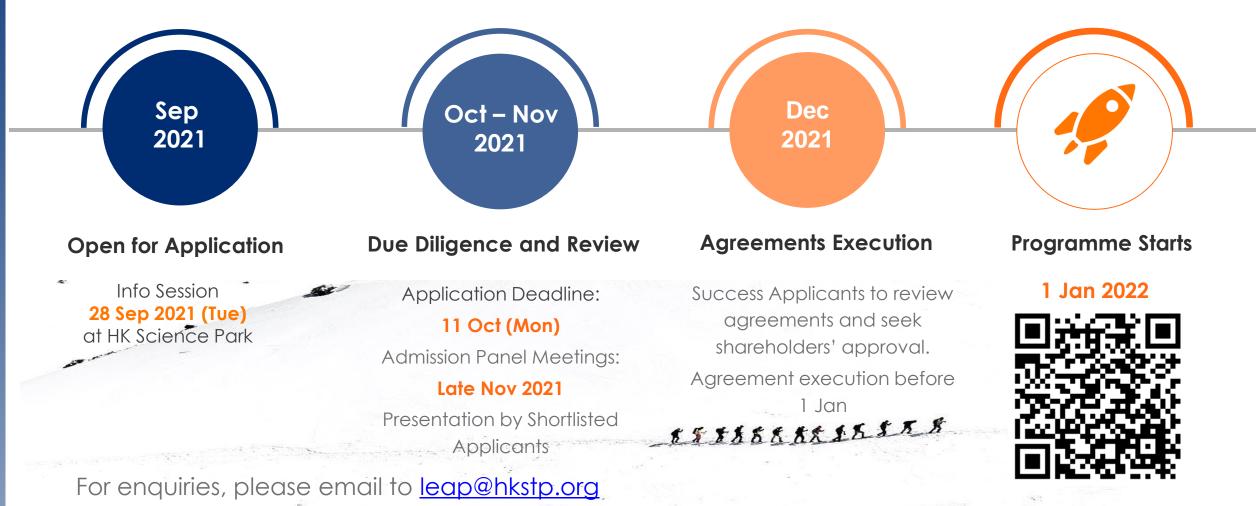

Nominal strike price (\$0.0001)
- If no IPO or M&A after 7 years, STP has the right to ask for buyback, at highest of:
  - Latest valuation;
  - PE 15x (3-yr average E);
  - Total subsidies + 5% interest (annual compound)
- At M&A or IPO, your company will buy back the options as if call option is converted to common shares



# MARKET VALUE BASED VS. FIXED TERM

Tech accelerate has 10,000 fully diluted shares, among which 5% (i.e 500 option shares) is owned by HKSTP.

It now raises HK\$16M for 10%.

#### Shares taken by HKSTP under MARKET VALUATION BASED TERM

Shares taken by HKSTP under **FLAT TERM** = 10,000 x 5% = 500 shares

After The financing round, **HKSTP still** owns 500 option shares represents 4.5% of the company on fd. basis





# **Timeline: Embark on Next-Level Success**



# **MANDATORY REQUIREMENTS**



Have business headquarters, executive functions and corporate CEO based in **Hong Kong**.

# IJ

Have **less than 100** employees; **at least 50%** of HK-based full time staff engaging in **tech-related** work.

### ŔŔŔ ŔŔŔŔŔŔ

For non-HKSTP tenant applicant:

Obtain approval for **moving into** Science Park premise as a regular office/ lab tenant within 6 months since the day of program commenced and comply with HKSTP tenancy/ safety requirements.



# The success of our Partner Companies is our success