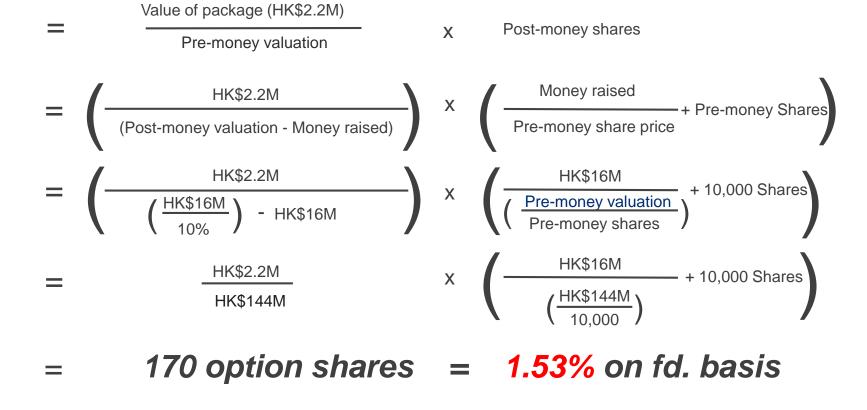

# MARKET VALUE BASED VS. FIXED TERM

Tech accelerate has 10,000 fully diluted shares, among which 5% (i.e 500 option shares) is owned by HKSTP.

It now raises HK\$16M for 10%.

#### Shares taken by HKSTP under MARKET VALUATION BASED TERM

Shares taken by HKSTP under **FLAT TERM** = 10,000 x 5% = 500 shares

After The financing round, **HKSTP still** owns 500 option shares represents 4.5% of the company on fd. basis