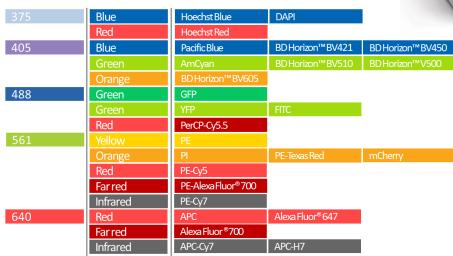

# Flow Cytometer – Cell Sorter

## **Description**

BD FACSAria Fusion (More details)

#### Location

Rm510A, Biotech Centre 1

#### **Features**

#### **Optics** (More details)

- Five lasers, 14 colors detection



#### Fluidics (More details)

- Gel-coupled cuvette flow cell (fixed alignment) minimizes startup time and improves reproducibility
- Nozzles are available in four sizes: 70, 85, 100, and 130 microns

### Collection

- Cells can be sorted into 1.5 mL, 5 mL, 15 mL tube, well plate and slide
- Temperature controlled

#### **Protection**

- Integrated Class II Type A2 biosafety cabinet
- An independent aerosol management system is built into the sort chamber area

#### **Applications**

- Stem cell sorting and analysis
- Single cell sorting

#### Contact

bsc@hkstp.org