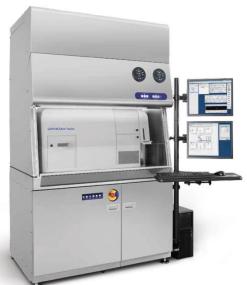

## **Description**

BD FACSAria Fusion (More details)

#### **Protection**

- Integrated Class II Type A2 biosafety cabinet
- An independent aerosol management system is built into the sort chamber area