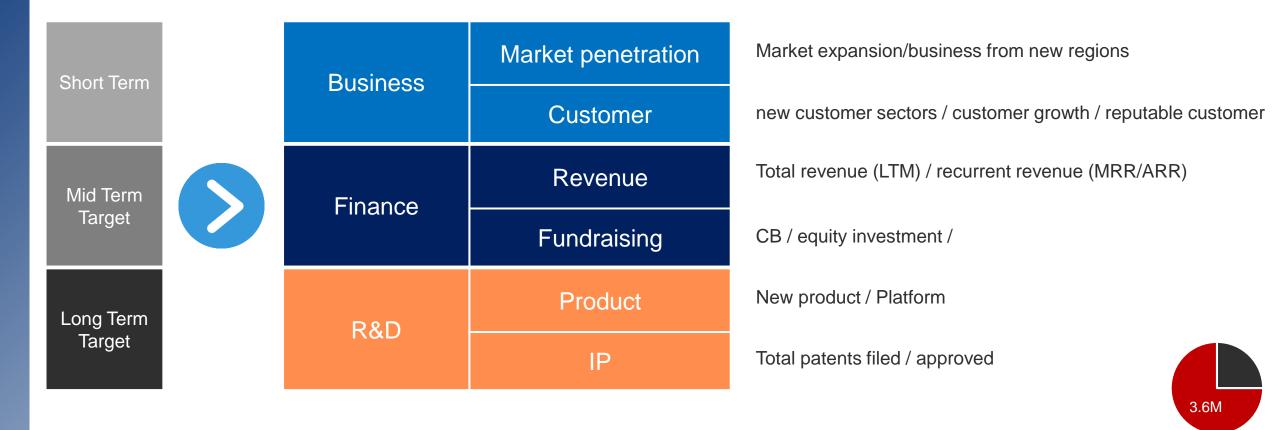

## **NEW ACCELERATION SCHEME SUMMARY**

HK\$3.6M milestone grant payment

HK\$1.2M credit for domain expert retainer

## **MILESTONE TARGET GUIDE**

Applicants propose 3-5 milestone targets which will significantly impact business/valuation in the next two years.

All milestone targets should be qualifiable with proof evidence