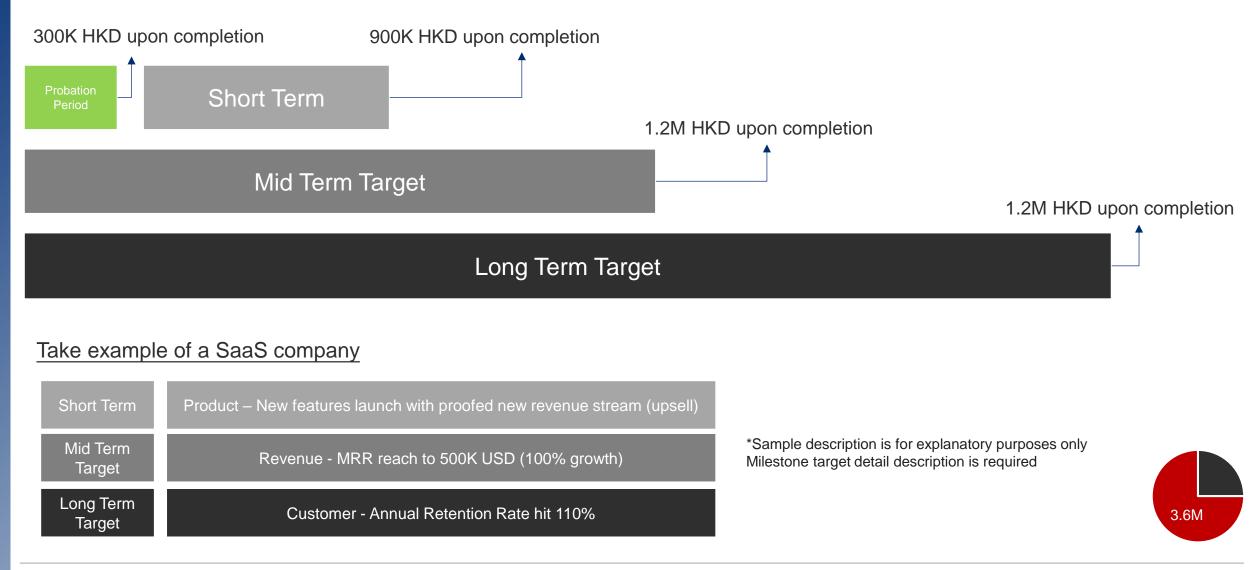

## **NEW ACCELERATION SCHEME SUMMARY**

HK\$3.6M milestone grant payment

HK\$1.2M credit for domain expert retainer

## **MILESTONE TARGET GUIDE**

Applicants propose 3-5 milestone targets which will significantly impact business/valuation in the next two years.

All milestone targets should be qualifiable with proof evidence

## **MILESTONE BASED GRANT PAYMENT FLOW**

No target timeline for millstone completion. Grant payment upon completion